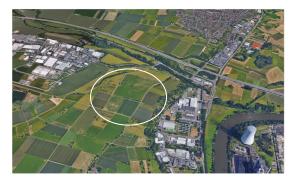

#### IPAI Areal at Steinäcker

- Further development of infrastructures and buildings in the "Steinäcker" area with 23 ha
- Continued use of the "Wohlgelegen" area as a link to the Bildungscampus

## Stage 3 - Ipai Areal Steinäcker

- Establishment of an own ecosystem in the size of an own city quarter (23 ha).
- Set new standards in sustainable architecture, connected urban mobility concepts, integration of AI into everyday life through energy and sustainability concept
- Place of innovation, inspiration, meeting, growth