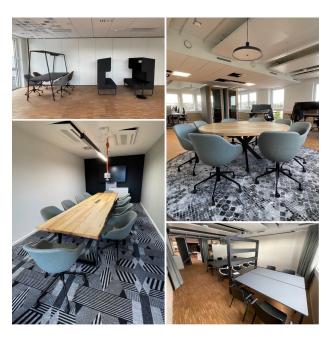

## Stage 1 - Ipai Campus (Wohlgelegen)

- Reception & Connection Space for Members
- Workspaces, fixed and flexdesks
- Community and event space, meeting rooms, call boxes
- Integration of AI in interior design (ceiling tile pattern)